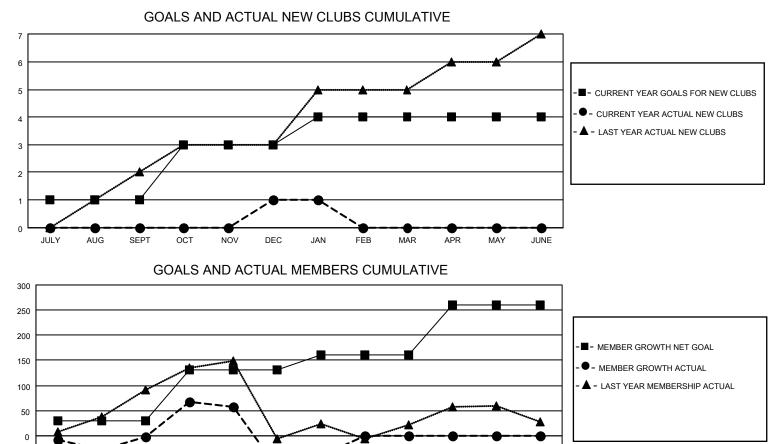

## LOCATION INDONESIA

District 307B1

Results as of: 1/31/2022

| Clubs                 |               |           |               | Members               |                        |                         |                                                    |
|-----------------------|---------------|-----------|---------------|-----------------------|------------------------|-------------------------|----------------------------------------------------|
| RESULTS FOR 2021-2022 |               |           |               | RESULTS FOR 2021-2022 |                        |                         |                                                    |
| QUARTER               | NEW CLUB GOAL | NEW CLUBS | DROPPED CLUBS | QUARTER               | BER GROWTH NET<br>GOAL | MEMBER GROWTH<br>ACTUAL | DROPPED<br>MEMBERS ACTUAL<br>(including transfers) |
| JULY/AUG/SEPT         | 1             | 0         | 3             | JULY/AUG/SEPT         | 30                     | 69                      | 66                                                 |
| OCT/NOV/DEC           | 2             | 1         | 1             | OCT/NOV/DEC           | 100                    | 134                     | 192                                                |
| JAN/FEB/MAR           | 1             | 0         | 2             | JAN/FEB/MAR           | 30                     | 24                      | 1                                                  |
| APR/MAY/JUNE          | 0             | 0         | 0             | APR/MAY/JUNE          | 100                    | 0                       | 0                                                  |

## -100 JULY AUG SEPT OCT NOV DEC JAN FEB MAR APR MAY JUNE

| DROPPED CLUBS: 6 |     | 37 CLUBS OF 81 ADDED 1 OR<br>MORE NEW MEMBERS | GENDER DISTRIBUTION                 |                |  |
|------------------|-----|-----------------------------------------------|-------------------------------------|----------------|--|
|                  |     | MORE NEW MEMBERS                              | MALE                                | 613 (34.79%)   |  |
|                  |     |                                               | FEMALE                              | 1,149 (65.21%) |  |
| DROPPED MEMBERS  |     |                                               | NON BINARY                          | 0 (0.00%)      |  |
|                  |     |                                               | PREFER NOT TO ANSWER                | 0 (0.00%)      |  |
| DECEASED         | 9   |                                               |                                     |                |  |
| CLUB CANCELLED   | 31  | CLICK HERE FOR CUMULATIVE                     | TOTAL FAMILY UNIT MEMBERS 366       |                |  |
| OTHER            | 219 | MEMBERSHIP DATA                               |                                     |                |  |
| TOTAL            | 259 |                                               | FAMILY MEMBERS PAYING HALF DUES 200 |                |  |
|                  |     |                                               |                                     |                |  |